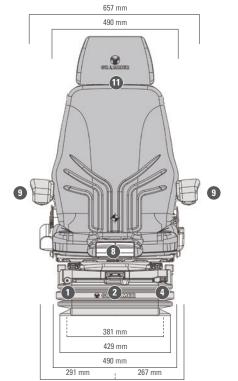

## Measurements (installation dimensions)

323 184 mm 325 mm 265 mm Subject to technical changes

656 mm Fore/aft isolator 17.5 27.5 Fore/aft adjustment 120 50 379 r