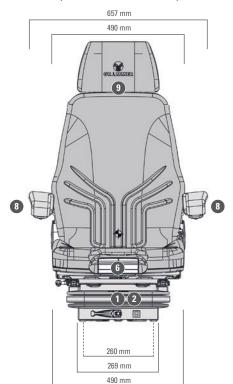

## Features • Standard O Optional

|                                                  | <b>ACTIMO®</b> |
|--------------------------------------------------|----------------|
|                                                  | М              |
| Article no. fabric                               | 1294547        |
| Article no. imitation leather                    | 143734         |
| Shock absorber nonadjustable                     | •              |
| Suspension                                       |                |
| 🛊 Mechanical suspension                          | •              |
| Suspension stroke 100 mm                         | •              |
| 1 Weight adjustment 50 - 130 kg, mechanical      | •              |
| 2 Height adjustment 60 mm, 3-step (mechanical)   | •              |
| 3 Fore/aft adjustment 210 mm                     | •              |
| 4 Lumbar support mechanical                      | •              |
| 5 Adjustable backrest angle                      | •              |
| Seat cushion width                               | 490 mm         |
| $^{(6)}$ Adjustable seat cushion depth and angle | •              |

|                                            | ACTIMU®<br>M |
|--------------------------------------------|--------------|
| OPTIONAL FEATURES                          |              |
| <ol> <li>Document box</li> </ol>           | 0            |
| 8 Armrests, height-adjustable and foldable | 0            |
| 65 mm x 270 mm                             | 0            |
| 80 mm x 320 mm, adjustable angle           | 0            |
| 80 mm x 380 mm, adjustable angle           | 0            |
| (9) Headrest                               | 0            |
| Restraint system                           | 0            |
| Lateral suspension                         | 0            |
| Seat heating                               | 0            |
| Operator presence switch (OPS)             | 0            |
| Control carrier consoles                   | 0            |

615 mm

All dimensions in mm.

Subject to technical changes.