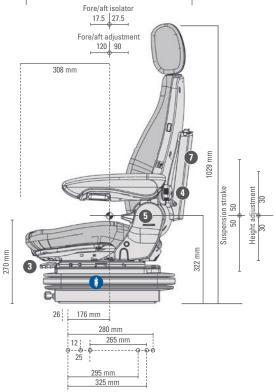

## Features • Standard O Optional

|                                                  | <b>ACTIMO®</b> |
|--------------------------------------------------|----------------|
|                                                  | М              |
| Article no. fabric                               | 1294547        |
| Article no. imitation leather                    | 143734         |
| Shock absorber nonadjustable                     | •              |
| Suspension                                       |                |
| 🛊 Mechanical suspension                          | •              |
| Suspension stroke 100 mm                         | •              |
| 1 Weight adjustment 50 - 130 kg, mechanical      | •              |
| 2 Height adjustment 60 mm, 3-step (mechanical)   | •              |
| 3 Fore/aft adjustment 210 mm                     | •              |
| 4 Lumbar support mechanical                      | •              |
| 5 Adjustable backrest angle                      | •              |
| Seat cushion width                               | 490 mm         |
| $^{(6)}$ Adjustable seat cushion depth and angle | •              |

|                                            | ACTIMU®<br>M |
|--------------------------------------------|--------------|
| OPTIONAL FEATURES                          |              |
| <ol> <li>Document box</li> </ol>           | 0            |
| 8 Armrests, height-adjustable and foldable | 0            |
| 65 mm x 270 mm                             | 0            |
| 80 mm x 320 mm, adjustable angle           | 0            |
| 80 mm x 380 mm, adjustable angle           | 0            |
| (9) Headrest                               | 0            |
| Restraint system                           | 0            |
| Lateral suspension                         | 0            |
| Seat heating                               | 0            |
| Operator presence switch (OPS)             | 0            |
| Control carrier consoles                   | 0            |

615 mm

All dimensions in mm.

Subject to technical changes.