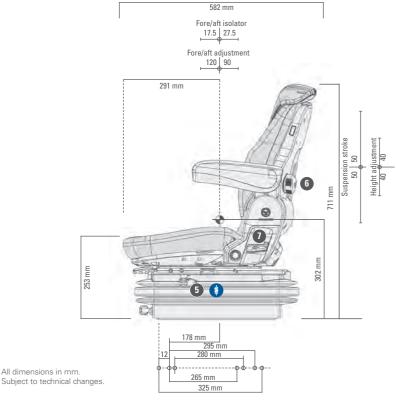

## TECHNICAL DATA MAXIMO® BASIC

In order for a seat with mechanical suspension to be truly comfortable, it must be precisely adjusted to the user's weight. In the Maximo Basic, this is accomplished with an easy-to-use lever. Ideal for drivers of standard tractors, this seat model comes with suspension travel of 100 mm, a fore/aft isolator, and three-position height adjustment to ensure a comfortable ride.

## Features • Standard O Optional

|                                            | Maximo® |                                               | Maximo® |
|--------------------------------------------|---------|-----------------------------------------------|---------|
|                                            | Basic   |                                               | Basic   |
| Article no. fabric                         | 1288549 | 4 Fore/aft adjustment 210 mm                  | •       |
| 1 Armrests, height-adjustable and foldable |         | 5 Fore/aft isolator                           | •       |
| 65 x 270 mm                                | •       | 6 Lumbar support                              |         |
| Shock absorber                             |         | Mechanical                                    | •       |
| Nonadjustable                              | •       | <ol> <li>Adjustable backrest angle</li> </ol> | •       |
| Suspension                                 |         | Seat cushion width                            | 480 mm  |
| 🛊 Mechanical suspension                    | •       | OPTIONAL FEATURES                             |         |
| Suspension stroke                          |         | Document box                                  | 0       |
| 100 mm                                     | •       | Integrated backrest extension                 | 0       |
| 2 Weight adjustment                        |         | Restraint system                              | 0       |
| Manual                                     | •       | Lateral suspension                            | 0       |
| 3 Height adjustment                        |         | Seat heating                                  | 0       |
| 80 mm, 3-step (mechanical)                 | •       | Operator presence switch (OPS)                | 0       |

Measurements (installation dimensions)