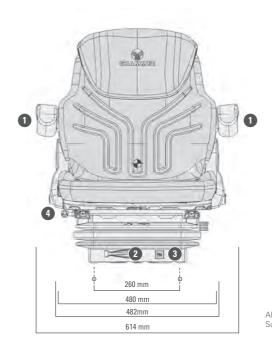

## Features • Standard O Optional

|                                            | Maximo® |                                               | Maximo® |
|--------------------------------------------|---------|-----------------------------------------------|---------|
|                                            | Basic   |                                               | Basic   |
| Article no. fabric                         | 1288549 | 4 Fore/aft adjustment 210 mm                  | •       |
| 1 Armrests, height-adjustable and foldable |         | 5 Fore/aft isolator                           | •       |
| 65 x 270 mm                                | •       | 6 Lumbar support                              |         |
| Shock absorber                             |         | Mechanical                                    | •       |
| Nonadjustable                              | •       | <ol> <li>Adjustable backrest angle</li> </ol> | •       |
| Suspension                                 |         | Seat cushion width                            | 480 mm  |
| 🛊 Mechanical suspension                    | •       | OPTIONAL FEATURES                             |         |
| Suspension stroke                          |         | Document box                                  | 0       |
| 100 mm                                     | •       | Integrated backrest extension                 | 0       |
| 2 Weight adjustment                        |         | Restraint system                              | 0       |
| Manual                                     | •       | Lateral suspension                            | 0       |
| 3 Height adjustment                        |         | Seat heating                                  | 0       |
| 80 mm, 3-step (mechanical)                 | •       | Operator presence switch (OPS)                | 0       |

Measurements (installation dimensions)