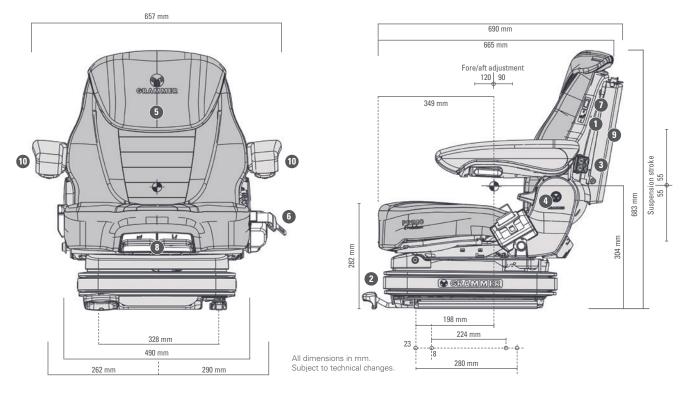

Pneumatic suspension

Low-Frequency Suspension

Pneumatic Lumbar Support

Electronic Weight Adjustment

| Features | • | Standard | O Optional |  |
|----------|---|----------|------------|--|
|          |   |          |            |  |

|                                           | PRIMO®    |
|-------------------------------------------|-----------|
|                                           | EVOLUTION |
| Article no. fabric                        |           |
| Compressor 12V                            | 1292329   |
| Shock absorber nonadjustable              | •         |
| Suspension                                |           |
| Pneumatic suspension with compressor      |           |
| 😔 Low-frequency suspension                | •         |
| Suspension stroke 110 mm                  | •         |
| Weight adjustment 45 - 170 kg, electronic |           |
| 1 Climate system active                   | •         |
| 2 Fore/aft adjustment 210 mm              | •         |
| 3 Lumbar support pneumatic                | •         |
| 4 Adjustable backrest angle               | •         |

**Measurements** (installation dimensions)

|                                           | PRIM0®    |
|-------------------------------------------|-----------|
|                                           | EVOLUTION |
| 5 Backrest extension                      | •         |
| 6 Restraint system                        | •         |
| Seat cushion width                        | 490 mm    |
| <ol> <li>Seat heating</li> </ol>          | •         |
| 8 Adjustable seat cushion depth and angle | •         |
| Operator presence switch (OPS)            | •         |
|                                           |           |
| OPTIONAL FEATURES                         |           |
| 9 Document box                            | 0         |
| 10 Armrests height-adjustable             | 0         |
| Fore/aft isolator*                        | 0         |