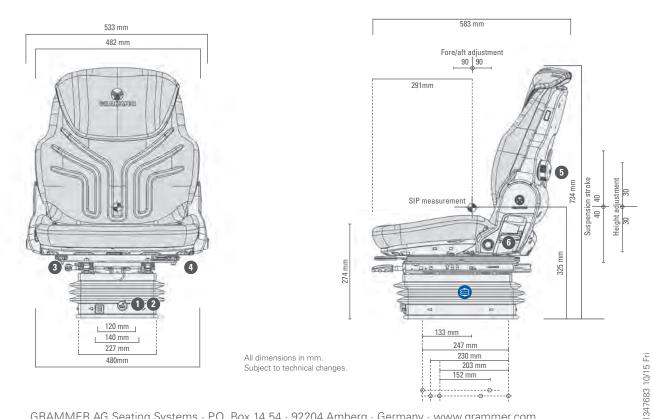

| 480 mm    |
| Suspension stroke              |           | OPTIONAL FEATURES              |           |
| 80 mm                          | •         | Armrests                       |           |
| 1 Weight adjustment            |           | 65 mm x 270 mm                 | 0         |
| 50 - 130 kg                    | •         | Restraint system               | 0         |
| 2 Height adjustment            |           | Backrest extension             |           |
| 60 mm, infinite (air-assisted) | •         | Integrated                     | 0         |
| <b>③</b> Fore/aft adjustment   | •         | Seat heating                   | 0         |
| 4 Fore/aft isolator            | •         | Operator presence switch (OPS) | 0         |

**Measurements** (installation dimensions)