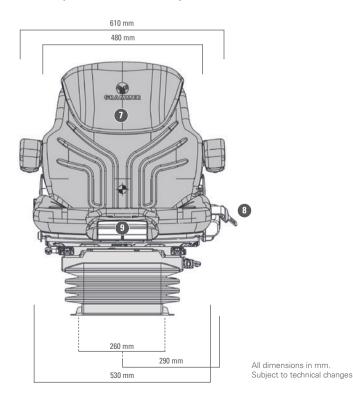

Adjustment

Pneumatic Lumbar

Support

Fore/Aft Isolator

Passive Climate System

Features • Standard O Optional

|                                                   | MAXIMO®<br>XXL |
|---------------------------------------------------|----------------|
| Article no. fabric                                | 1292187        |
| APS (Automatic positioning system)                | •              |
| 1 Shock absorber adjustable                       |                |
| Suspension                                        |                |
| Pneumatic suspension with compressor 12V          | •              |
| Cow-frequency suspension                          | •              |
| Suspension stroke 100 mm                          | •              |
| Weight adjustment 50 - 130 kg, automatic          | •              |
| 2 Height adjustment 80 mm infinite (air-assisted) |                |
| Climate system passive                            | •              |
| 3 Fore/aft adjustment 210 mm                      | •              |
| 4 Fore/aft isolator                               | •              |
| 5 Lumbar support pneumatic                        | •              |

|                                          | MAXIMO®<br>XXL |
|------------------------------------------|----------------|
| 6 Adjustable backrest angle              | •              |
| 7 Backrest extension                     | •              |
| 8 Restraint system                       | •              |
| Seat cushion width                       | 530 mm         |
| Adjustable seat cushion depth and angle  | •              |
| Operator presence switch (OPS)           | •              |
| OPTIONAL FEATURES                        |                |
| Document box                             | 0              |
| Armrests foldable                        |                |
| 65 x 270 mm, height adjustable           | 0              |
| 80 x 320 mm, height adjustable, foldable | 0              |
| 80 x 380 mm, height adjustable, foldable | 0              |
| Seat heating                             | 0              |

## Measurements (installation dimensions)