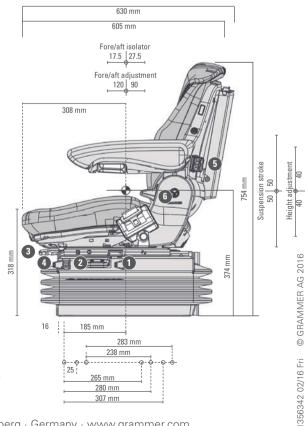

Adjustment

Pneumatic Lumbar

Support

Fore/Aft Isolator

Passive Climate System

Features • Standard O Optional

|                                                   | MAXIMO®<br>XXL |
|---------------------------------------------------|----------------|
| Article no. fabric                                | 1292187        |
| APS (Automatic positioning system)                | •              |
| 1 Shock absorber adjustable                       |                |
| Suspension                                        |                |
| Pneumatic suspension with compressor 12V          | •              |
| Cow-frequency suspension                          | •              |
| Suspension stroke 100 mm                          | •              |
| Weight adjustment 50 - 130 kg, automatic          | •              |
| 2 Height adjustment 80 mm infinite (air-assisted) |                |
| Climate system passive                            | •              |
| 3 Fore/aft adjustment 210 mm                      | •              |
| 4 Fore/aft isolator                               | •              |
| 5 Lumbar support pneumatic                        | •              |

|                                          | MAXIMO®<br>XXL |
|------------------------------------------|----------------|
| 6 Adjustable backrest angle              | •              |
| 7 Backrest extension                     | •              |
| 8 Restraint system                       | •              |
| Seat cushion width                       | 530 mm         |
| Adjustable seat cushion depth and angle  | •              |
| Operator presence switch (OPS)           | •              |
| OPTIONAL FEATURES                        |                |
| Document box                             | 0              |
| Armrests foldable                        |                |
| 65 x 270 mm, height adjustable           | 0              |
| 80 x 320 mm, height adjustable, foldable | 0              |
| 80 x 380 mm, height adjustable, foldable | 0              |
| Seat heating                             | 0              |

## Measurements (installation dimensions)