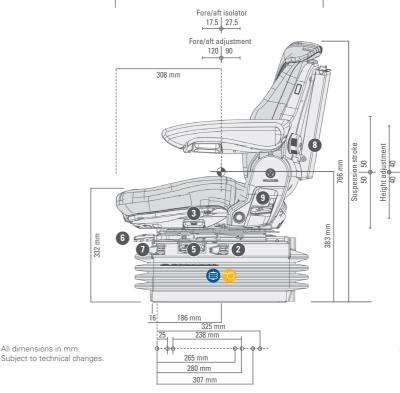

Fore/aft Isolator

Features • Standard O Optional

|                                            | Maximo®<br>Professional |
|--------------------------------------------|-------------------------|
| Article no. fabric                         | 1288547                 |
| APS (Automatic positioning system)         | •                       |
| 1 Armrests, height-adjustable and foldable |                         |
| 60 x 380 mm, adjustable angle              | •                       |
| 2 Shock absorber                           |                         |
| Adjustable                                 | •                       |
| 3 Swivel                                   |                         |
| Adjustment range 20°                       | •                       |
| Suspension                                 |                         |
| Pneumatic suspension with 12 V compressor  | •                       |
| Cow-frequency suspension                   | •                       |
| Suspension stroke, 100 mm                  | •                       |
| 4 Weight adjustment                        |                         |
| Automatic                                  | •                       |

|                                                           | Maximo®      |
|-----------------------------------------------------------|--------------|
|                                                           | Professional |
| 5 <b>Height adjustment</b> 80 mm, infinite (air-assisted) | •            |
| 6 Fore/aft adjustment 210 mm                              | •            |
| 7 Fore/aft isolator                                       | •            |
| 8 Lumbar support, mechanical                              | •            |
| Adjustable backrest angle                                 | •            |
| 10 Integrated backrest extension                          | •            |
| 11) Adjustable seat cushion depth and angle               | •            |
| Seat cushion width                                        | 530 mm       |
| OPTIONAL FEATURES                                         |              |
| Document box                                              | 0            |
| Restraint system                                          | 0            |
| Lateral suspension                                        | 0            |
| Seat heating                                              | 0            |
| Operator presence switch (OPS)                            | 0            |

605 mm

Measurements (installation dimensions)