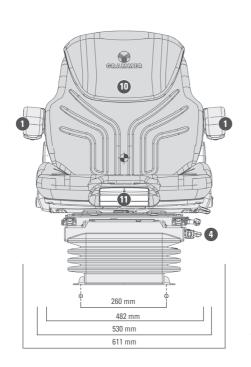

|                                                           | Maximo®      |
|-----------------------------------------------------------|--------------|
|                                                           | Professional |
| 5 <b>Height adjustment</b> 80 mm, infinite (air-assisted) | •            |
| 6 Fore/aft adjustment 210 mm                              | •            |
| 7 Fore/aft isolator                                       | •            |
| 8 Lumbar support, mechanical                              | •            |
| Adjustable backrest angle                                 | •            |
| 10 Integrated backrest extension                          | •            |
| 11) Adjustable seat cushion depth and angle               | •            |
| Seat cushion width                                        | 530 mm       |
| OPTIONAL FEATURES                                         |              |
| Document box                                              | 0            |
| Restraint system                                          | 0            |
| Lateral suspension                                        | 0            |
| Seat heating                                              | 0            |
| Operator presence switch (OPS)                            | 0            |

605 mm

Measurements (installation dimensions)